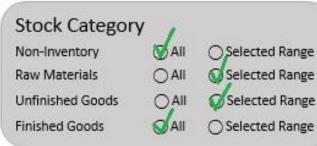

- Stock-Taking
- FOUR Types of Inventory
- Stock Placement
- Stock Reorder Level Alert
- Cost Adjustment
- Consumption Analysis